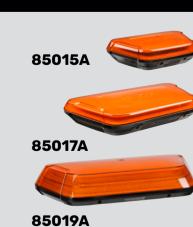

### **AEROMAX L.E.D BEACONS**

**AEROTECH® L.E.D LIGHT BOXES** 

light commercial up to transport, construction, and

The revolutionary AeroTech® light box range is the brightest in the Narva range of primary warning lights. The range features 3 different size light boxes which can suit everything from