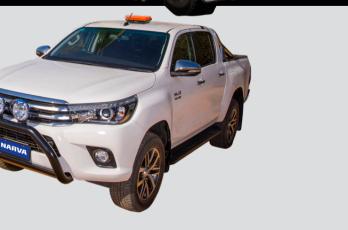

### **AEROMAX L.E.D BEACONS**

**AEROTECH® L.E.D LIGHT BOXES** 

light commercial up to transport, construction, and

The revolutionary AeroTech® light box range is the brightest in the Narva range of primary warning lights. The range features 3 different size light boxes which can suit everything from