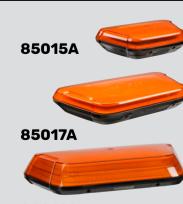

### **AEROMAX L.E.D BEACONS**

**AEROTECH® L.E.D LIGHT BOXES** 

light commercial up to transport, construction, and

The revolutionary AeroTech® light box range is the brightest in the Narva range of primary warning lights. The range features 3 different size light boxes which can suit everything from