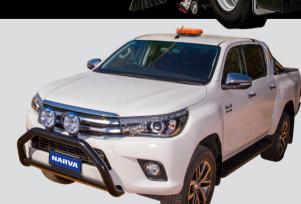

### **AEROMAX L.E.D BEACONS**

**AEROTECH® L.E.D LIGHT BOXES** 

light commercial up to transport, construction, and

The revolutionary AeroTech® light box range is the brightest in the Narva range of primary warning lights. The range features 3 different size light boxes which can suit everything from