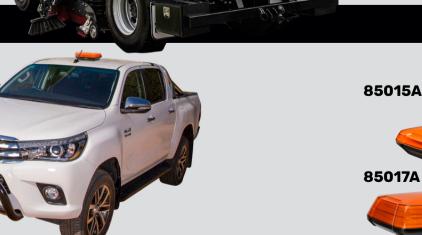

### **AEROMAX L.E.D BEACONS**

**AEROTECH® L.E.D LIGHT BOXES** 

light commercial up to transport, construction, and

The revolutionary AeroTech® light box range is the brightest in the Narva range of primary warning lights. The range features 3 different size light boxes which can suit everything from