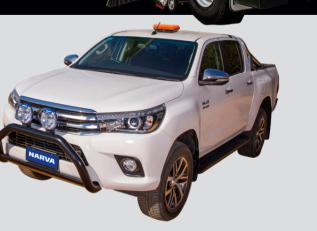

### **AEROMAX L.E.D BEACONS**

**AEROTECH® L.E.D LIGHT BOXES** 

light commercial up to transport, construction, and

The revolutionary AeroTech® light box range is the brightest in the Narva range of primary warning lights. The range features 3 different size light boxes which can suit everything from