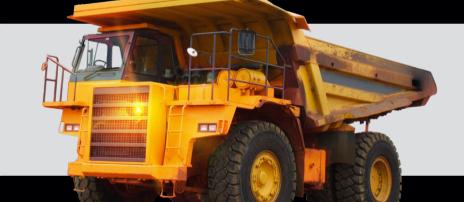

S** 

and construction environments.

**PULSE II L.E.D STROBES** 

Combining a modern, stylish European design and the latest L.E.D optical technology, Eurotech beacons are ECE R65 approved and available in either "Class 1" or "Class 2"

variations, making them ideal for light commercial, commercial

Narva's popular 'Pulse' L.E.D strobe was designed to thrive in the harshest industrial and mining applications. The new and improved Pulse II is not only ideal for industrial and above ground mining applications, but also for below ground mining applications.

With their larger profile and a tough new design, Heavy Duty AeroTech® L.E.D strobes offer increased visibility, improved vibration and shock resistance, and an upgraded IP rating. They are ideal for industrial and mining applications.



































### **AEROMAX L.E.D BEACONS**

**AEROTECH® L.E.D LIGHT BOXES** 

light commercial up to transport, construction, and

The revolutionary AeroTech® light box range is the brightest in the Narva range of primary warning lights. The range features 3 different size light boxes which can suit everything from

Incorporating precision engineering with the latest L.E.D technology, Aeromax beacons produce a brilliant light output that meets Class 1 approvals. Built with the most robust materials, the Aeromax range suits a variety of applications but comes into its own in heavy duty environments such as commercial, construction, industrial and mining.































Scan for further information:

**GUARDIAN** L.E.D STROBES

**OPTIMAX** L.E.D BEACONS